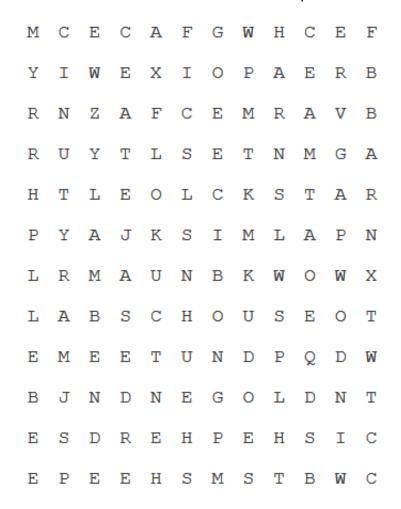

## **Advent Calendar Puzzles**

Find the names of the items labelled in the picture in the wordsearch below. Then match the words in the wordsearch with the clues in the crossword.