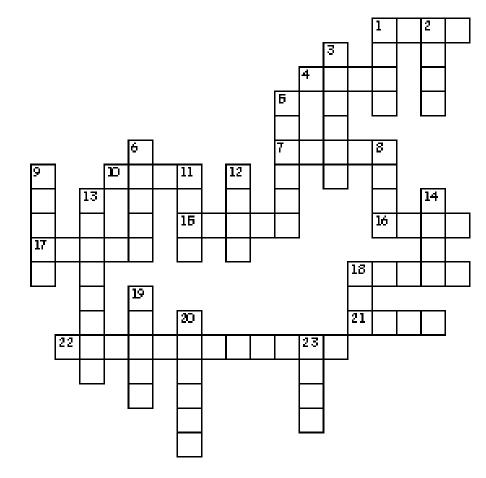

## **Advent Calendar Puzzles**

Find the names of the items labelled in the picture in the wordsearch below. Then match the words in the wordsearch with the clues in the crossword.

## **Across**

- 1. What you give at Christmas
- 4. What a sheep grows
- 7. An adult lamb
- 10. What often rings at Christmas
- 15. One thing the wise men brought
- 16. The mother of Jesus

- 17. A way up
- 18. What the wise men may have ridden
- 21. What keeps people out
- 22. The third gift the wise men brought

## Down

- 1. Another thing the wise men brought
- 2. What we hide if we're embarrassed
- 3. What Mary rode
- 5. The father of Jesus
- 6. The baby at the centre of the Christmas story
- 8. A type of tree
- 9. Where the wise men found Jesus

- 11. A baby sheep
- 12. Where the shepherds found Jesus
- 13. A person who cares for sheep
- 14. A type of palm plant
- 18. An animal that makes milk
- 19. What shepherds might have worn
- 20. A way to see in
- 23. What wise men followed